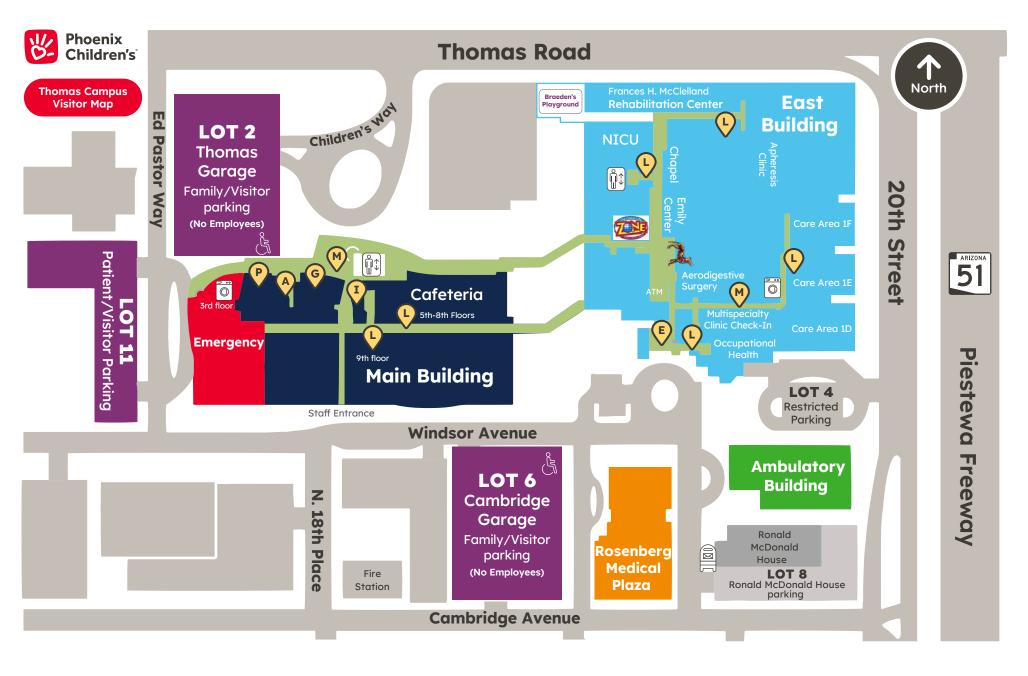

### 2024-2025 Meeting Dates

General Membership meetings will be held at Phoenix Children's Hospital, Mel Cohen Conference Center. Please see attached map for directions and parking information. If the meeting location is changed you will be notified by email.

### **General Membership Meeting Dates:**

Sunday, August 25<sup>th</sup>, Mel Cohen Conference Center, 3:00pm-5:00pm (MANDATORY)

Sunday, September 29<sup>th</sup>, Mel Cohen Conference Center, 3:00pm-4:30pm

### **Ambulatory Building**

- Audiology
- Neuropsychology
- Psychology
- Neurology

### **Rosenberg Medical Plaza**

- Urology
- Genetics & Metabolism
- Endocrinology
- Otolaryngology Ear, Nose, Throat
- Plastic Surgery
- Nephrology
  - Rheumatology
  - Ophthalmology
  - Cranial Technologies
- Rosenberg Surgery
- Dialysis Center
- Mel Cohen Conference Center

### **East Building**

### Care Area 1

- Inpatient Rehabilitation
- NICU
- Aerodigestive Surgery Center
- Chapel
  - · Emily Center
  - POD's D,E,F
  - Comprehensive Pain
  - Neurology

### **Main Building**

(to be constructed)

Hepatology • GI • Endocrine • CF • Infectious/Resp • Eating Disorders • SI

Orthopedic Surgery • Trauma • Cardiac Monitoring • Observation Units

Nephrology • Neurosurgery • Renal •

### Clinics

- A Pulmonology
- B Orthopedics
- C Gastroenterology
- D General Pediatric Surgery
- E Allergy and Immunology
- F Dermatology Gynecology
- Sonora Quest Lab Draw Station
- · Center for Cancer & Blood Disorders
- Developmental Pediatrics
- Heart Center
- Neurosurgery
- Neuromuscular